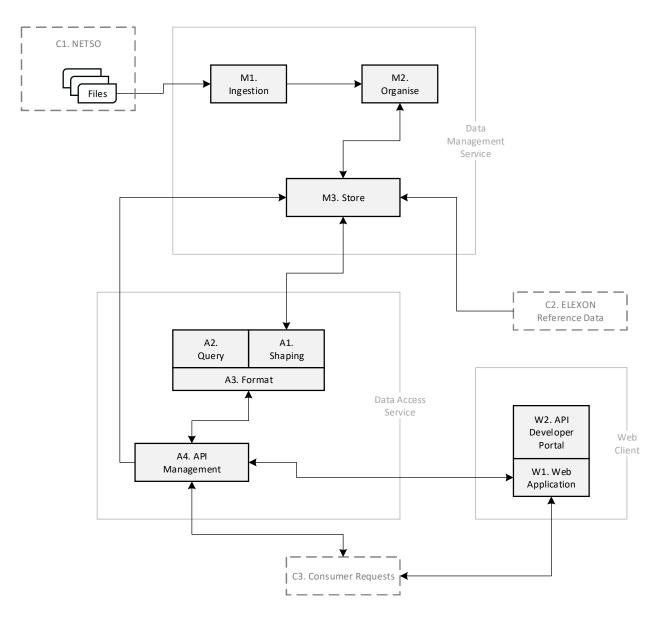

|
| 6.  | Service Status     | 11:20 | Zaahir |
| 7.  | Actions            | 11:40 | Roger  |
| 8.  | АОВ                | 11:50 |        |



# **Introductions**





# **Developing the Insights Platform**

- Insight Platform (Phase 1) project has been initiated
- Insight Platform will eventually replace BMRS
- Proof of concept focussing on Fuel Type data
  - CSF: Enable faster industry change
  - CSF: Improved API design
- Website and APIs will be exposed in parallel with existing services
- Phase 1 will be in production from Summer 2021
- Regular updates to be given to BCB on progress as well as iterations and design decisions (such as retiring legacy technologies TIBCO)
- Planning the Phased migration (data items, calculations and Data Push Service)



# **Logical Architecture**





# **API Design**

## 1. Structure Changes

#### **Automation**

- Simple to use
  - Each API has a single purpose
  - No complex logic is required
- Predictable patterns
  - User friendly for technology uses
  - Consistent design encourages re-use

## 2. Format

#### **JSON**

Computer readable.

More data than structure

Cheapest

#### **XML**

Computer readable.

More structure than data

Expensive

#### Adaptable Data Demands

- Data catalogue describes semantics
  - Can be published just like data
  - Industry initiatives
- The API is the documentation
  - Fast response to changing consumer needs
  - Less work
  - More intuitive to API consumers

#### **CSV**

Only for Humans

Not used for Automation

Can be used on web pages



# **API Design**

## 3. Developer Portal

### Example