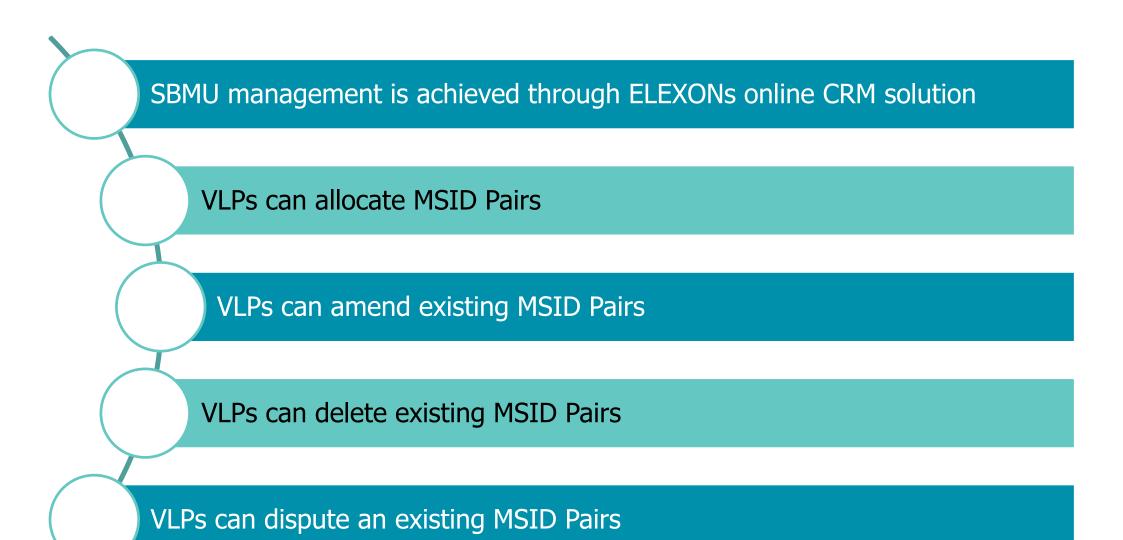

|  |
| * BM Unit Type                |         | BM Unit Fuel Type |                                                                          |  |
| Secondary                     | \$      | Select            | ŧ                                                                        |  |
| Secondary                     |         |                   |                                                                          |  |
| * GSP Group                   |         |                   | Optimised data entry                                                     |  |
| Select                        | \$      |                   |                                                                          |  |

#### **Secondary BMU Management**



-

#### **SBMU Management – CRM Solution**



## **ELEXON's Digital Platform**

Digitalising our services, creating a <u>customer-centric</u> digital platform delivering a <u>smart and flexible central solution</u> for the industry, which will be delivered through a number of releases over the next few years



# Have any questions?

## Or want to **find out more** about the *Balancing & Settlement Code* **and what we do?**



For more information visit the

<u>Market Entry &</u> <u>Qualification</u>

**Wider Access** 



Market.entry@elexon.co.uk

Qualification@elexon.co.uk

TERRE.testing@elexon.co.uk

pages of the ELEXON website