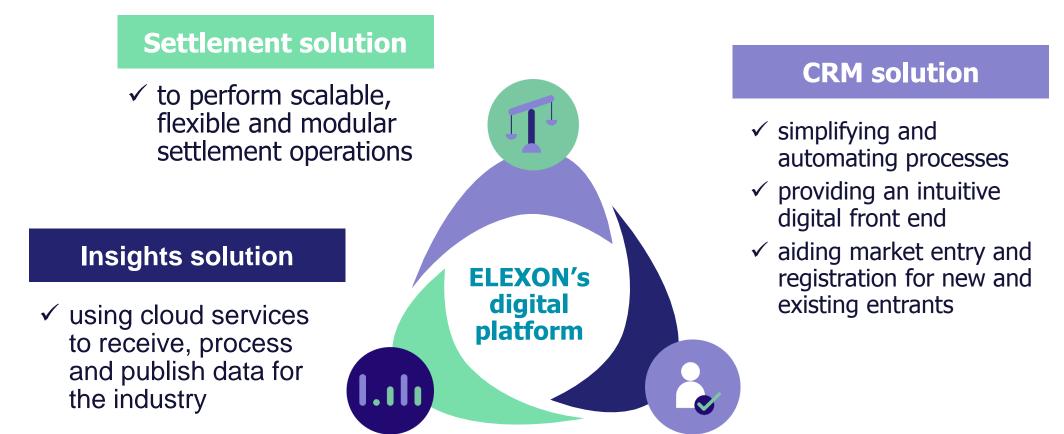

## **ELEXON's Digital Platform**

Digitalising our services, creating a <u>customer-centric</u> digital platform delivering a <u>smart and flexible central solution</u> for the industry, which will be delivered through a number of releases over the next few years