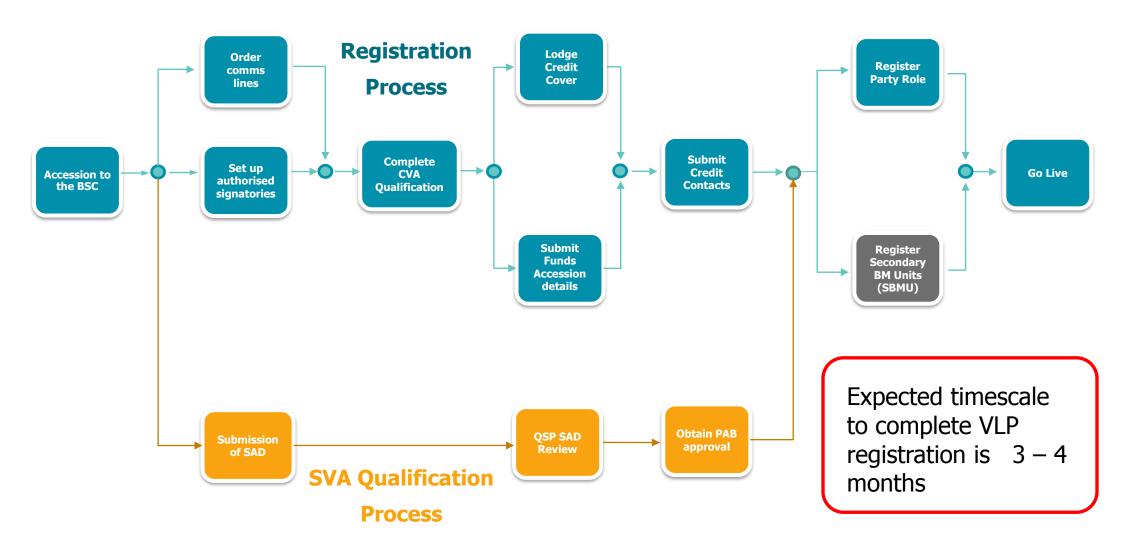

#### **VLP Registration – BSC End to End Process**

ELEXON has a dedicated Market Entry Team to offer support and advice to new BSC Parties.