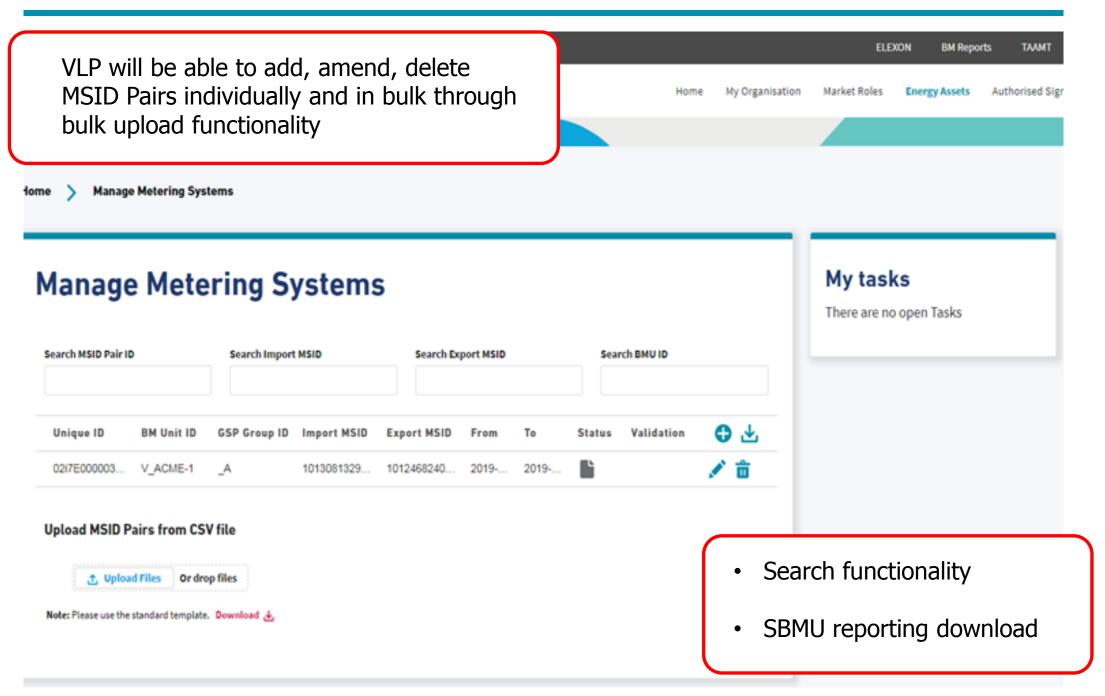

## **SBMU Registration – CRM Solution**

| Hello <b>Paulina Stelmach</b> |         |                   | <ul> <li>Save as draft functional<br/>Return to complete at a</li> </ul> |  |
|-------------------------------|---------|-------------------|--------------------------------------------------------------------------|--|
| Registration Form             |         |                   | later date                                                               |  |
| Participant ID 🚯              |         |                   |                                                                          |  |
| BM Unit ID 🚯                  |         | * BM Unit Name    |                                                                          |  |
| V_A00-1                       |         | GSP A V BMU       |                                                                          |  |
| * Effective From Date         |         | Effective To Date |                                                                          |  |
| 01-Jan-2019                   | <b></b> |                   | <b></b>                                                                  |  |
|                               |         |                   |                                                                          |  |
| * BM Unit Type                |         | BM Unit Fuel Type |                                                                          |  |
| Secondary                     | \$      | Select            | ŧ                                                                        |  |
| Secondary                     |         |                   |                                                                          |  |
| * GSP Group                   |         |                   | Optimised data entry                                                     |  |
| Select                        | \$      |                   |                                                                          |  |

#### **SBMU Management – CRM Solution**