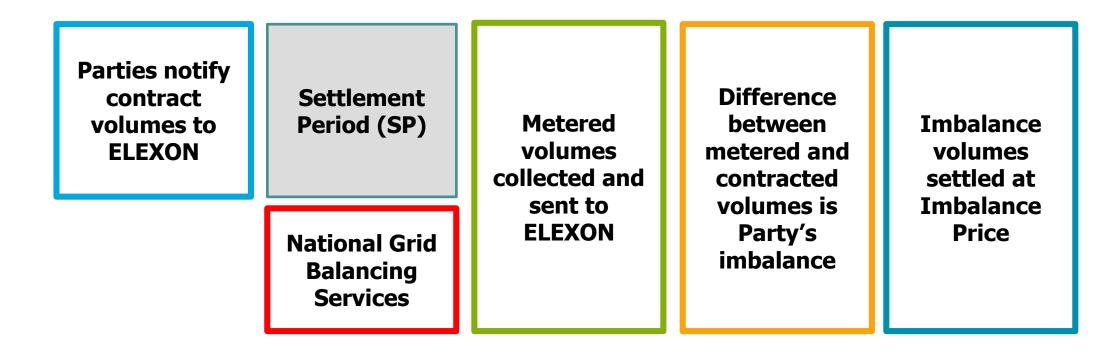

## What does the Balancing and Settlement Code (BSC) do?

BSC calculates payments to / from Parties in regards to mismatches between BSC Parties contracted and metered positions

In addition BSC also calculates payments to / from Parties in regards to <u>Balancing Mechanism</u> and <u>Replacement Reserve (TERRE)</u> volumes