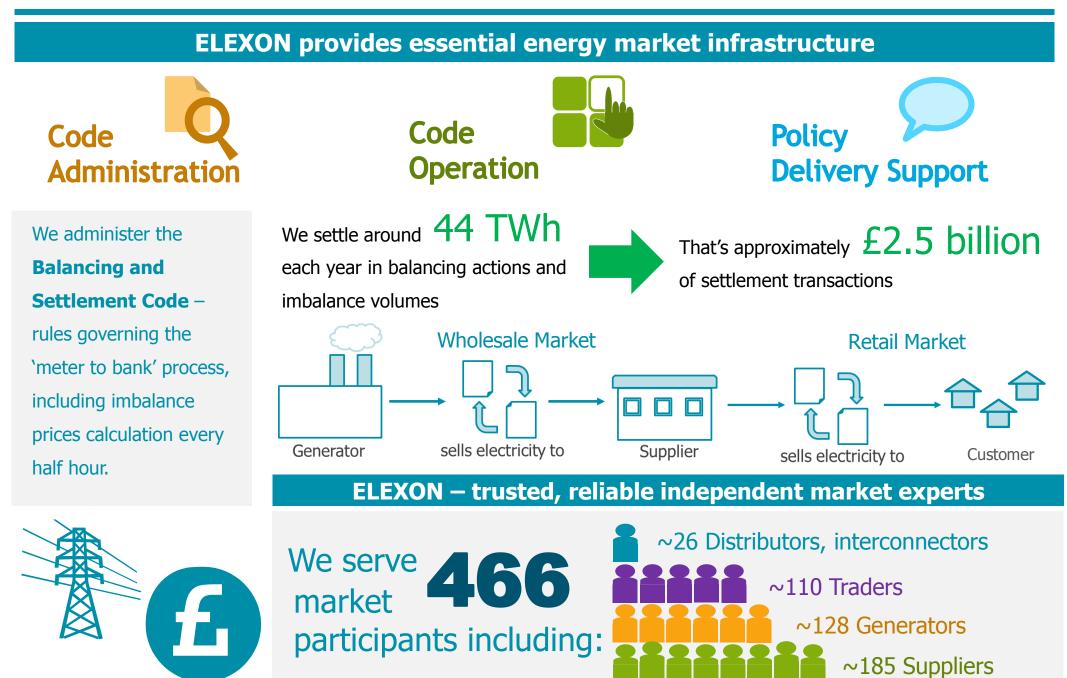

## Who are **ELEXON**?

## What does the Balancing and Settlement Code (BSC) do?

BSC calculates payments to / from Parties in regards to mismatches between BSC Parties contracted and metered positions

In addition BSC also calculates payments to / from Parties in regards to <u>Balancing Mechanism</u> and <u>Replacement Reserve (TERRE)</u> volumes